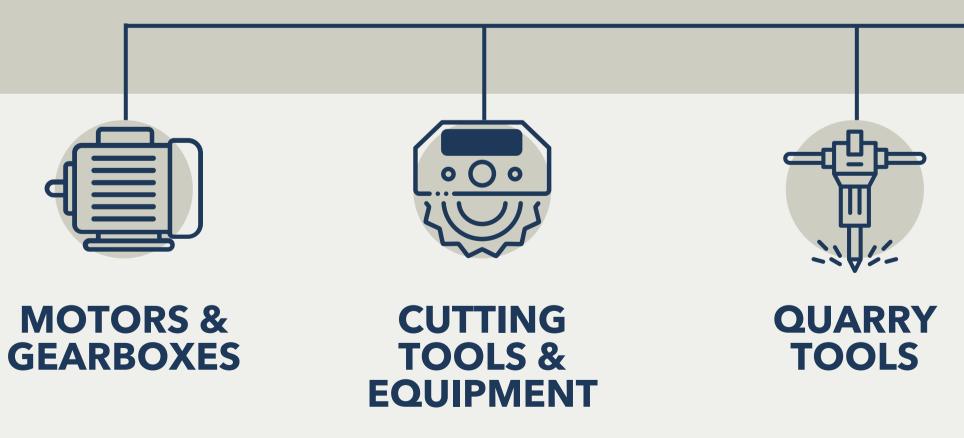

### **1. MOTORS & GEARBOXES**

- Multiple type of Electric Motors from 0.25HP up to 250HP.
- Multiple Type of Helical Gearbox.
- Worm Gearbox.
- Shaft Mounted Gearbox.
- Hoist Drive Gearbox.
- Industrial Gearbox.
- Special Design Gearbox.

## 2. CUTTING TOOLS & EQUIPMENT

- Water Jet Cutting Machine.
- Abrasive for multiple use (Garnet – Steel Shot – Steel Grit).
- Tools for cutting grinding and polishing stones.

#### **3. QUARRY TOOLS**

- Quarry Wire.
- Taper Drill Rod Taper Button Drill Rod
  Jack Hammer Air Hose Spare Parts.