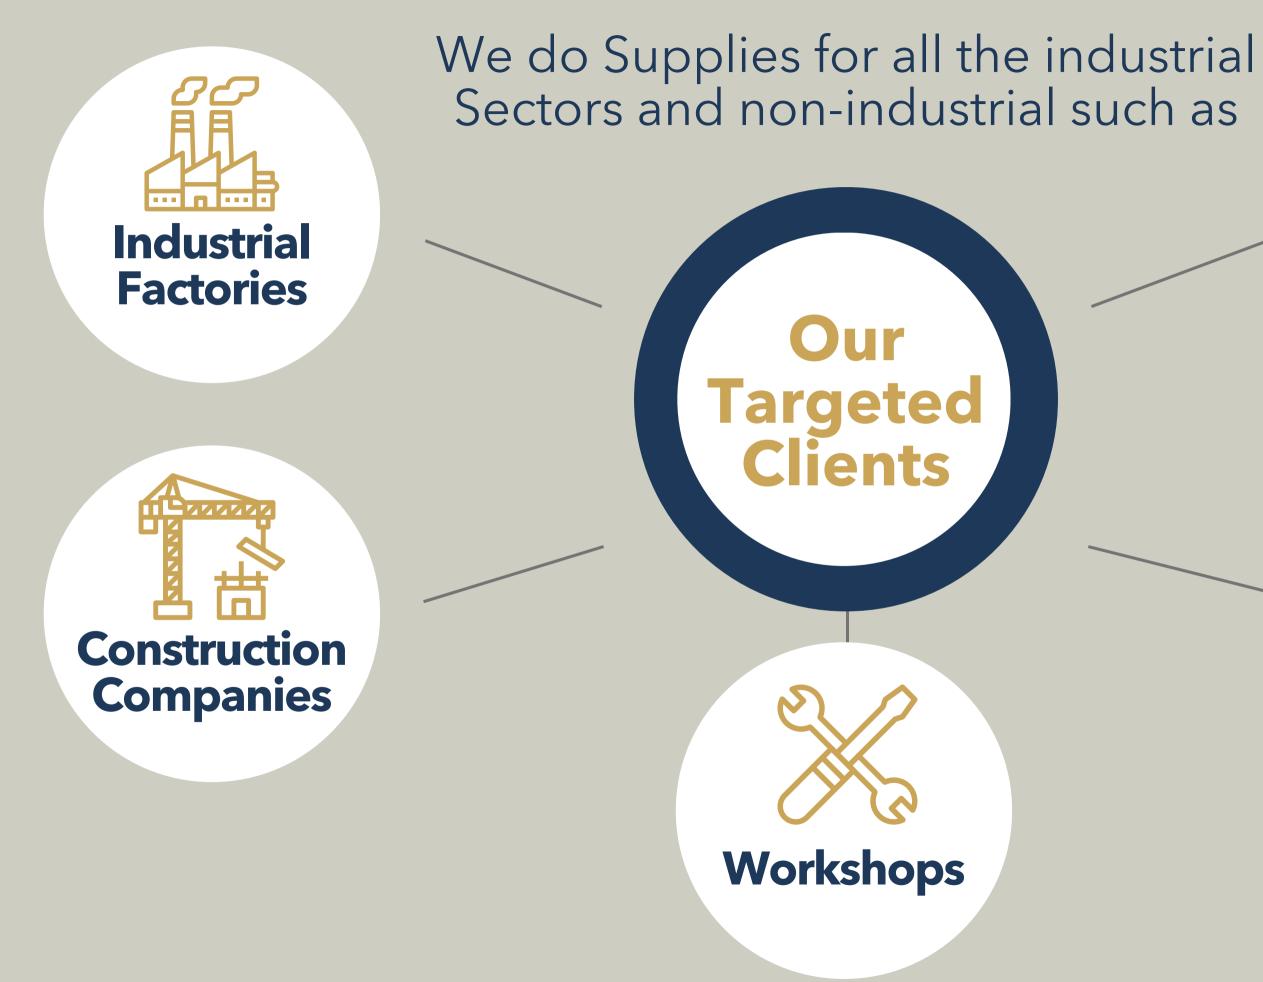

# Our Targeted Clients

Workshops & Individuals 20%

Whether it is industrial, construction, workshops, etc.. We can meet your requirements to the fullest extent!

**Construction Companies** 30%

#### Industrial Factories 40%